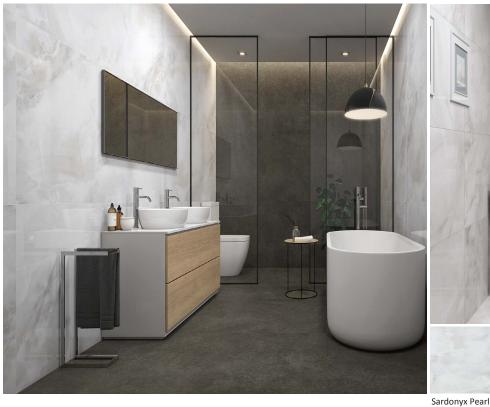

# **SARDONYX SERIES**

# **PORCELAIN TILE**







# **Recommended applications**

| Residential       | Bath / Shower | <b>₩</b> Wall |
|-------------------|---------------|---------------|
| Light commercial  | Fireplace     | Floor         |
| Medium commercial | indoor        |               |

# **Characteristics of tile**

| X  | Low maintenance | * | Fade resistant |            | Resistant to fungus |
|----|-----------------|---|----------------|------------|---------------------|
| ď, | Stain resistant | × | Hypoallergenic | m <b>A</b> | Odour resistant     |

# **Technical specifications**

|    | Pattern Repeat   | n/a | <b>**</b> | MOHS                   |       | n/a       |             |
|----|------------------|-----|-----------|------------------------|-------|-----------|-------------|
| 1  | Slip Resistance  | n/a | <b