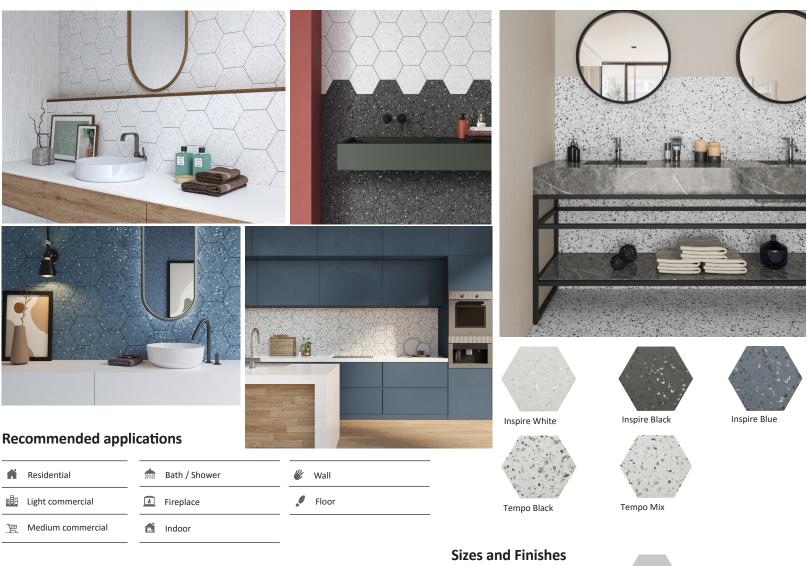

# Tempo Black Tempo Mix

### **Special instructions**

Inspire White Inspire Black Inspire Blue

Shade variations between tiles is characteristic. Colour may vary from sample. Technical data is supplied by the manufacturer and is subject to change at anytime.

8.1 x 9.25