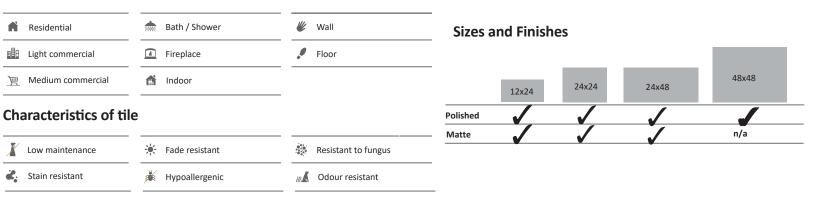

## **Recommended applications**

## **Technical specifications**

|    | Pattern Repeat                     | 12x24-110, 24x24- 55,<br>24x48 and 48x48- 30 |   | MOHS                   | n/a         |
|----|------------------------------------|----------------------------------------------|---|------------------------|-------------|
| ŧ  | PEI                                | 3-5                                          | P | Tile thickness         | 10mm        |
| *  | Frost Resistance                   | Yes                                          | Å | Chemical<br>Resistance | Class B     |
|    | Dynamic Coefficient<br>of Friction | n/a                                          |   | Variation              | V1 V2 V3 V4 |
|    | Friction Coefficient               | n/a                                          |   |                        |             |
|    | Slip Resistance                    | R10                                          |   |                        |             |
| ۵. | Water Absorption                   | ≤ 0.5%                                       |   |                        |             |