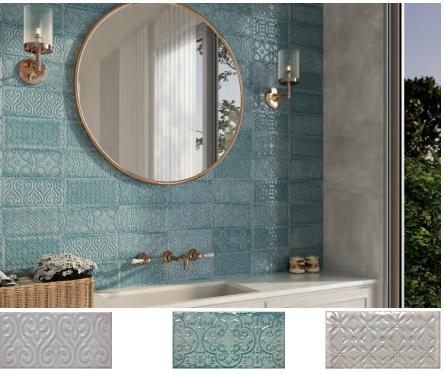

# **ZURBARAN SERIES**

WHITE BODY TILE

Zurbaran Blanco

Zurbaran Mar

Zurbaran Gris

### **Sizes and Finishes**

|                 | 4.7x9.4 |  |
|-----------------|---------|--|
| Zurbaran Blanco |         |  |
| Zurbaran Mar    |         |  |
| Zurbaran Gris   |         |  |

\*Different graphics randomly packaged\*