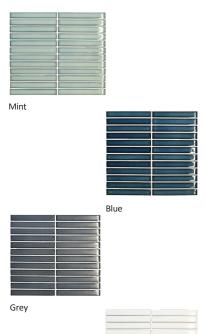

# **NAGOYA SERIES**

### **GLAZED PORCELAIN**







## **Recommended applications**

White

| A        | Residential       | Bath / Shower | <b>W</b> | Wall    |
|----------|-------------------|---------------|----------|---------|
| <b>=</b> | Light commercial  | Fireplace     | n\$      | Outdoor |
| M        | Medium commercial | ff Indoor     |          |         |

## **Characteristics of tile**

| Low maintenance | * Fade resistant | Resistant to fungus        |
|-----------------|------------------|----------------------------|
| Stain resistant | Hypoallergenic   | <i>™</i> ✓ Odour resistant |

## **Sizes and Finishes**



### **Technical specifications**

|    | Pattern Repeat n/a   | *   | MOHS                   | n/a         |
|----|----------------------|-----|------------------------|-------------|
| ** | PEI n/a