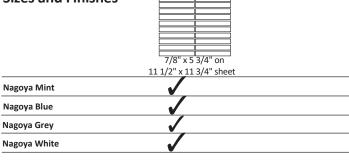

# **NAGOYA SERIES**

### **GLAZED PORCELAIN**







## **Recommended applications**

White

| A        | Residential       | Bath / Shower | <b>W</b> | Wall    |
|----------|-------------------|---------------|----------|---------|
| <b>=</b> | Light commercial  | Fireplace     | n\$      | Outdoor |
| M        | Medium commercial | ff Indoor     |          |         |

## **Characteristics of tile**

| Low maintenance | * Fade resistant | Resistant to fungus        |
|-----------------|------------------|----------------------------|
| Stain resistant | Hypoallergenic   | <i>™</i> ✓ Odour resistant |

## **Sizes and Finishes**



### **Technical specifications**

|    | Pattern Repeat n/a   | *   | MOHS                   | n/a         |
|----|----------------------|-----|------------------------|-------------|
| ** | PEI n/a              | P   | Tile thicknes          | ss n/a      |
| ** | Frost Resistance Yes | _ 👗 | Chemical<br>Resistance | n/a         |
| ۵. | Water Absorp n/a     |     | Variation              | V1 V2 V3 V4 |
|    |                      | _   |                        | Slight      |

#### **Special instructions**

Shade variations between tiles is characteristic. Colour may vary from sample. Technical data is supplied by the manufacturer and is subject to change at anytime.

Burnaby: 4330 Halifax Street T: 604-298-6252 Port Coquitlam: 1110-1579 Kingsway Ave T: 778-948-9854 Nanaimo: 4337 Boba