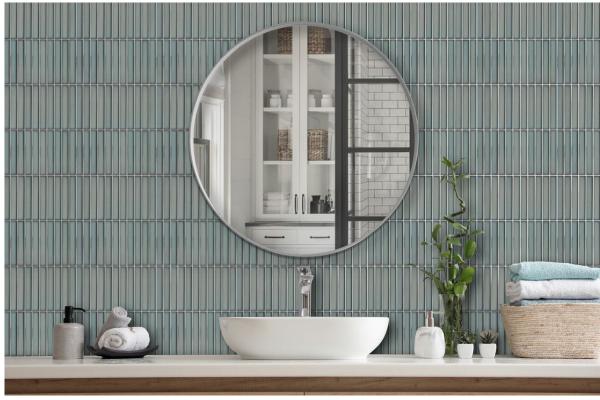

## **Recommended applications**

White

| A        | Residential       | Bath / Shower | <b>W</b> | Wall    |
|----------|-------------------|---------------|----------|---------|
| <b>=</b> | Light commercial  | Fireplace     | n\$      | Outdoor |
| M        | Medium commercial | ff Indoor     |          |         |