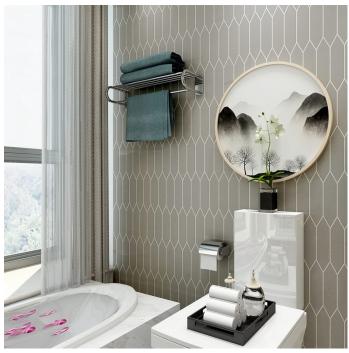

#### Sizes and Finishes

|                        | 10.14 x 13.32<br>Mosaic |
|------------------------|-------------------------|
| Dart Black Glossy      |                         |
| Dart Blue Glossy       |                         |
| Dart Blue Green Glossy | <b>-</b>                |
| Dart Green Glossy      |                         |
| Dart Grey Glossy       |                         |
| Dart White Glossy      |                         |
| Dart White Matte       |                         |