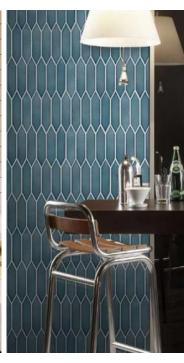

#### Sizes and Finishes

|                        | 10.14 x 13.32<br>Mosaic |
|------------------------|-------------------------|
| Dart Black Glossy      |                         |
| Dart Blue Glossy       |                         |
| Dart Blue Green Glossy | <b>-</b>                |
| Dart Green Glossy      |                         |
| Dart Grey Glossy       |                         |
| Dart White Glossy      |                         |
| Dart White Matte       |                         |