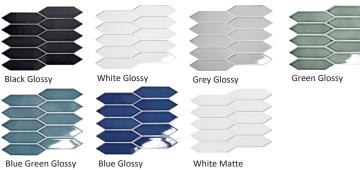

#### Sizes and Finishes

|                        | 10.14 x 13.32<br>Mosaic |
|------------------------|-------------------------|
| Dart Black Glossy      |                         |
| Dart Blue Glossy       |                         |
| Dart Blue Green Glossy | <b>-</b>                |
| Dart Green Glossy      |                         |
| Dart Grey Glossy       |                         |
| Dart White Glossy      |                         |
| Dart White Matte       |                         |