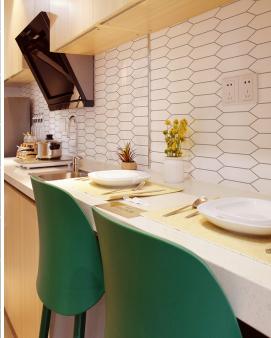

#### Sizes and Finishes

|                        | 10.14 x 13.32<br>Mosaic |
|------------------------|-------------------------|
| Dart Black Glossy      |                         |
| Dart Blue Glossy       |                         |
| Dart Blue Green Glossy | <b>-</b>                |
| Dart Green Glossy      |                         |
| Dart Grey Glossy       |                         |
| Dart White Glossy      |                         |
| Dart White Matte       |                         |