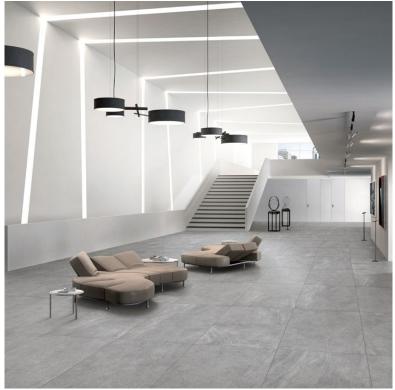

# COLORADO SERIES

**GLAZED PORCELAIN** 

### **Sizes and Finishes**

|            | 12x24   | 24x24 | 24x48   | 2x2 |  |
|------------|---------|-------|---------|-----|--|
| Dark Grey  | <b></b> |       | <b></b> |     |  |
| Light Grey |         |       |         |     |  |
| White      |         | 1     |         |     |  |
| Beige      |         |       |         |     |  |
|            |         |       |         |     |  |