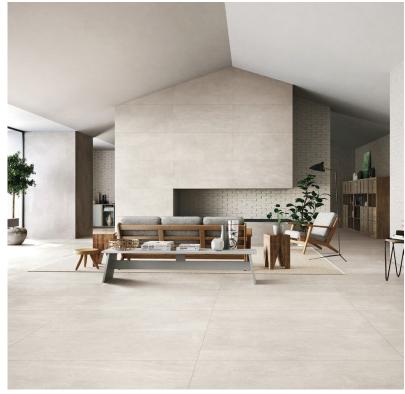

# COLORADO SERIES

**GLAZED PORCELAIN** 

### **Sizes and Finishes**

|            | 12x24   | 24x24 | 24x48   | 2x2 |  |
|------------|---------|-------|---------|-----|--|
| Dark Grey  | <b></b> |       | <b></b> |     |  |
| Light Grey |         |       |         |     |  |
| White      |         | 1     |         |     |  |
| Beige      |         |       |         |     |  |
|            |         |       |         |     |  |