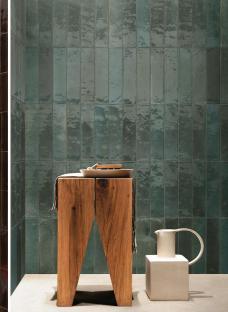

# **LOOK SERIES**

#### **GLOSSY TILES**





















Bianco

Beige

Avio

Blu

Oliva

Nero

## **Recommended applications**

| ñ        | Residential       |  |
|----------|-------------------|--|
| <b>=</b> | Light commercial  |  |
| Ħ        | Medium commercial |  |
|          |                   |  |





#### **Sizes and Finishes**

|                    | 2.36 x 9.45  |  |
|--------------------|--------------|--|
| Look Bianco Glossy | $\checkmark$ |  |
| Look Beige Glossy  |              |  |
| Look Avio Glossy   | <b>/</b>     |  |
| Look Blu Glossy    |              |  |
| Look Oliva Glossy  |              |  |
| Look Nero Glossy   |              |  |

#### **Characteristics of tile**

| K  | Low maintenance |  |
|----|-----------------|--|
| æ. | Stain resistant |  |

| * | Fade resistant |
|---|----------------|
| * |