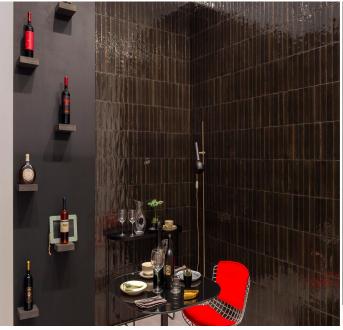

# **LOOK SERIES**

#### **GLOSSY TILES**





















Bianco

Beige

Avio

Blu

Oliva

Nero

## **Recommended applications**

| ñ        | Residential       |  |
|----------|-------------------|--|
| <b>=</b> | Light commercial  |  |
| Ħ        | Medium commercial |  |
|          |                   |  |





#### **Sizes and Finishes**

|                    | 2.36 x 9.45  |  |
|--------------------|--------------|--|
| Look Bianco Glossy | $\checkmark$ |  |
| Look Beige Glossy  |              |  |
| Look Avio Glossy   | <b>/</b>     |  |
| Look Blu Glossy    |              |  |
| Look Oliva Glossy  |              |  |
| Look Nero Glossy   |              |  |

#### **Characteristics of tile**

| K  | Low maintenance |  |
|----|-----------------|--|
| æ. | Stain resistant |  |

| * | Fade resistant |
|---|----------------|
| *