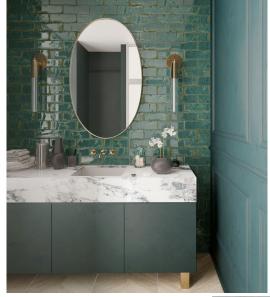

## Sizes and Finishes

Gris

|             | 4x 12    |
|-------------|----------|
| Alma Blanco | <b>√</b> |
| Alma Azul   |          |
| Alma Gris   | <b>-</b> |
| Alma Negro  |          |
| Alma Verde  | <b>√</b> |