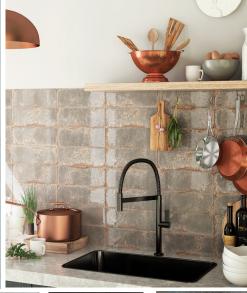

## Sizes and Finishes

Gris

|             | 4x 12    |
|-------------|----------|
| Alma Blanco | <b>√</b> |
| Alma Azul   |          |
| Alma Gris   | <b>-</b> |
| Alma Negro  |          |
| Alma Verde  | <b>√</b> |