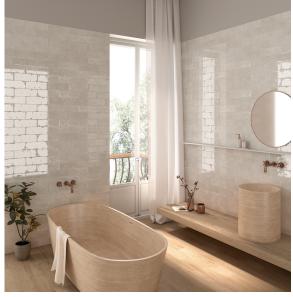

### **Recommended applications**

| A          | Residential       | 10000 | Bath / Shower | <b>W</b> | Wall  |
|------------|-------------------|-------|---------------|----------|-------|
| <b>=</b> B | Light commercial  | 8     | Fireplace     | .0       | Floor |
| Ħ          | Medium commercial | #     | Indoor        |          |       |

## Sizes and Finishes

Gris

|             | 4x 12    |
|-------------|----------|
| Alma Blanco | <b>√</b> |
| Alma Azul   |          |
| Alma Gris   | <b>-</b> |
| Alma Negro  |          |
| Alma Verde  | <b>√</b> |