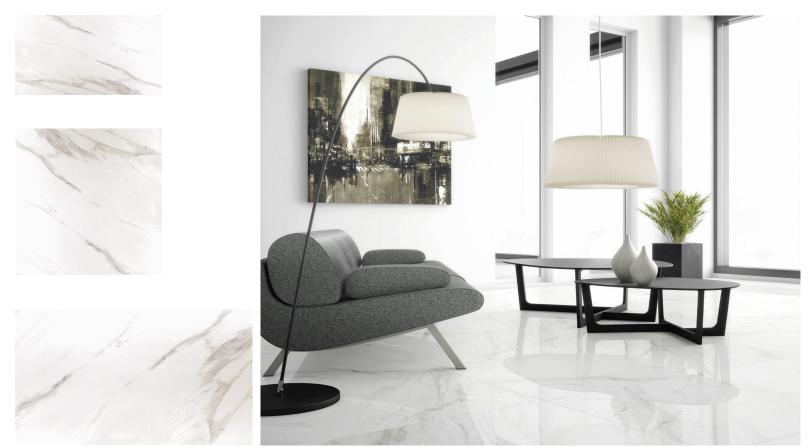

## ESMALTADO PULIDO BLANCO TORONTO SERIES GLAZED PORCELAIN

# Sizes and Finishes 12x24 24x24 24x48 32x32 Polished ✓ ✓ ✓ Matte ✓ ✓ n/a