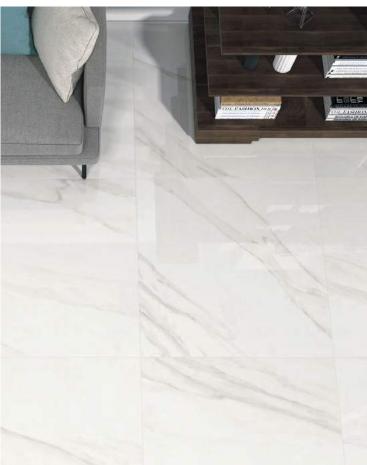

## **GLAZED PORCELAIN**

Eco Grayish Polished

Eco Calacatta Gold Polished

### **Recommended applications**

| Residential       | Bath / Shower | <b>W</b> Wall |
|-------------------|---------------|---------------|
| Light commercial  | Fireplace     | Floor         |
| Medium commercial | fil Indoor    |               |

#### **Sizes and Finishes**

|                             | 30x60    |  |
|-----------------------------|----------|--|
| Eco Grayish Polished        | <b>√</b> |  |
| Eco Calacatta Gold Polished | <b>√</b> |  |