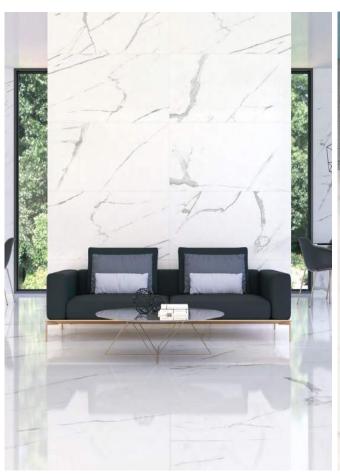

## **GLAZED PORCELAIN**

Eco Grayish Polished

Eco Calacatta Gold Polished

### **Recommended applications**

| Residential       | Bath / Shower | <b>W</b> Wall |
|-------------------|---------------|---------------|
| Light commercial  | Fireplace     | Floor         |
| Medium commercial | fil Indoor    |               |

#### **Sizes and Finishes**

|                             | 30x60    |  |
|-----------------------------|----------|--|
| Eco Grayish Polished        | <b>√</b> |  |
| Eco Calacatta Gold Polished | <b>√</b> |  |