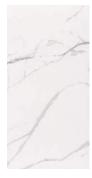

## **GLAZED PORCELAIN**

Eco Grayish Polished

Eco Calacatta Gold Polished

#### **Sizes and Finishes**

|                             | 30x60    |  |
|-----------------------------|----------|--|
| Eco Grayish Polished        | <b>√</b> |  |
| Eco Calacatta Gold Polished | <b>√</b> |  |