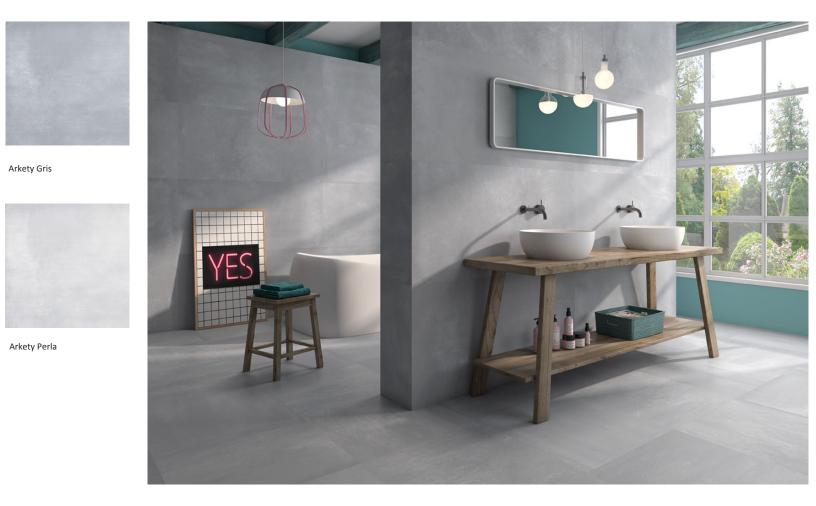

# **ARKETY SERIES GLAZED PORCELAIN**

## **Recommended applications**

| A                       | Residential       | Bath / Shower    | 🕊 Wall              | Sizes and Finishes |
|-------------------------|-------------------|------------------|---------------------|--------------------|
|                         | Light commercial  | Fireplace        | 🖋 Floor             |                    |
| F                       | Medium commercial | ff Indoor        |                     |                    |
| Characteristics of tile |                   |                  |                     | Arkety Gris Matte  |
|                         |                   |                  |                     | Arkety Perla Matte |
| X                       | Low maintenance   | 🔆 Fade resistant | Resistant to fungus |                    |
| ë,                      | Stain resistant   | K Hypoallergenic | M Odour resistant   |                    |
|                         |                   |                  |                     |                    |

|                    | 24x24        |  |
|--------------------|--------------|--|
| Arkety Gris Matte  | $\checkmark$ |  |
| Arkety Perla Matte | $\checkmark$ |  |