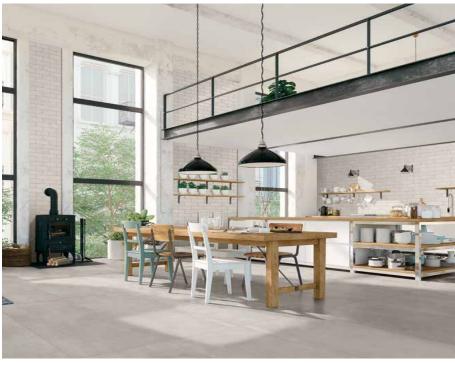

## **ABSOLUTE CEMENT SERIES**

GLAZED COLORED BODY PORCELAIN

∴ Odour resistant

Smoke

**Recommended applications** 

| Residential            | and Battly Shower  | VVali               |
|------------------------|--------------------|---------------------|
| Light commercial       | <b>⚠</b> Fireplace | Floor               |
| Medium commercial      | film Indoor        |                     |
| Characteristics of til | e                  |                     |
| Low maintenance        | → Fade resistant   | Resistant to fungus |
|                        |                    |                     |

## **Sizes and Finishes**

Rectified

|                       | 12x24 | 24x24 | 24x48 | 2x2      |
|-----------------------|-------|-------|-------|----------|
| Absolute Cement White |       |       |       | <b></b>  |
| Absolute Cement Ice   |       |       |       | <b></b>  |
| Absolute Cement Grey  | 1     |       |       |          |
| Absolute Cement Smoke |       |       |       | <b>/</b> |