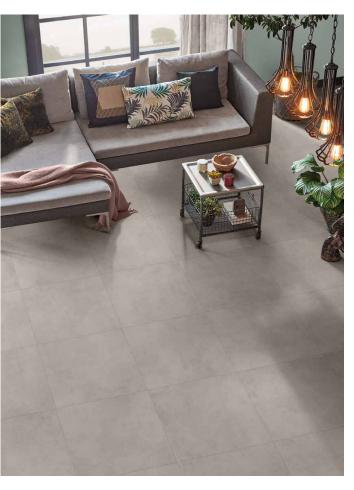

## **ABSOLUTE CEMENT SERIES**

GLAZED COLORED BODY PORCELAIN

∴ Odour resistant

Smoke

**Recommended applications** 

| Residential            | and Battly Shower  | VVali               |
|------------------------|--------------------|---------------------|
| Light commercial       | <b>⚠</b> Fireplace | Floor               |
| Medium commercial      | film Indoor        |                     |
| Characteristics of til | e                  |                     |
| Low maintenance        | → Fade resistant   | Resistant to fungus |
|                        |                    |                     |

## **Sizes and Finishes**

Rectified

|                       | 12x24 | 24x24 | 24x48 | 2x2      |
|-----------------------|-------|-------|-------|----------|
| Absolute Cement White |       |       |       | <b></b>  |
| Absolute Cement Ice   |       |       |       | <b></b>  |
| Absolute Cement Grey  | 1     |       |       |          |
| Absolute Cement Smoke |       |       |       | <b>/</b> |