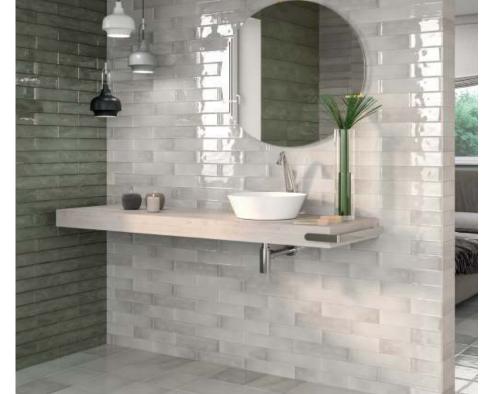

# **NARA SERIES**

## WHITE BODY TILES

Glass Pacifico

Oliva

Negro

Mostaza

Burdeos

## **Recommended applications**

|          | Residential           | Bath / Shower  | Wall                |  |  |  |
|----------|-----------------------|----------------|---------------------|--|--|--|
| <b>*</b> | Indoor                | Fireplace      | _                   |  |  |  |
| Cha      | aracteristics of tile |                |                     |  |  |  |
| X        | Low maintenance       | Fade resistant | Resistant to fungus |  |  |  |
| 33.      | Stain resistant       | Hypoallergenic |                     |  |  |  |