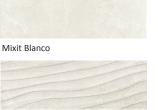

# 3D BLANCO SERIES

## WHITE BODY WALL TILE

Mixit Concept Blanco

Track Art Blanco

Frame Art Blanco

Antimicrobial

# **Sizes and Finishes**

|                      | 12x36    |
|----------------------|----------|
| Mixit Blanco         |          |
| Mixit Concept Blanco |          |
| Track Blanco         | <b>√</b> |
| Track Art Blanco     |          |
| Mood Blanco          |          |
| Mood Oceanic Blanco  | <b>/</b> |
| Frame Art Blanco     |          |