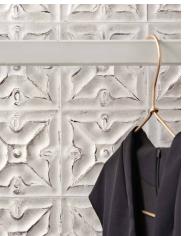

# 3D BLANCO SERIES

## WHITE BODY WALL TILE

Mixit Concept Blanco

Track Art Blanco

Frame Art Blanco

Antimicrobial

# **Sizes and Finishes**

|                      | 12x36    |
|----------------------|----------|
| Mixit Blanco         |          |
| Mixit Concept Blanco |          |
| Track Blanco         | <b>√</b> |
| Track Art Blanco     |          |
| Mood Blanco          |          |
| Mood Oceanic Blanco  | <b>/</b> |
| Frame Art Blanco     |          |